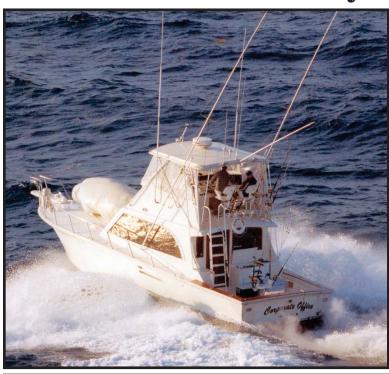

## 1993 43' Cayman Sportfish

· Hull: White

• Waterline: Black & gold

• Carpet: Teal

• Upholstery: Teal with flowered print

• 1993 twin Detroit Diesel 653

• 1993 Onan 12KVA generator

• Raytheon electronics: GPS, Loran, Auto Pilot, Depth

• Fishing outriggers

Vessel name on Transom: "Corporate Office" Lake Mary

HIN#: XTD42003H293

**DOCUMENTATION #: 108 9821** 

LOCATION OF INCIDENT: Pelican Yacht Club; Ft. Pierce, Florida RECENT SIGHTING JENSEN BEACH, FL AREA