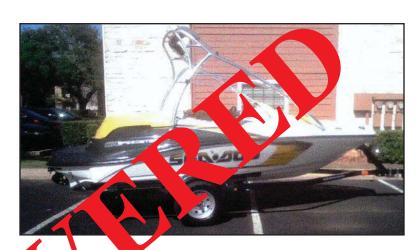

## 2007 SeaDoo Speedster 150 & 2007 Karavan trailer

• Hull: White w/yellow & black

• Upholstery: White

• Bimini: Blue SeaDoo 215

• 2007 Karavan single axle trailer,

silver

VIN #: 5KTBS17177F205422

• Texas License Plate: 36ZZGN

HIN #: CEC12042K607 Texas #: TX 1901 RE

LOCATION OF INCIDENT: LaBelle Street, Belle Isle, FL DATE OF INCIDENT: September 15, 2009 POLICE AGENCY: Belle Isle Police Department (407) 240-2473 POLICE RPT #: 09-600309