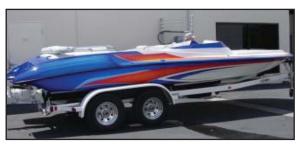

## 2005 Ultra STL22 (22 Stealth) & Extreme trailer

• Hull: White, blue, orange

Open bow

Wakeboard tower: Blue

• Bimini: Gray

• Upholstery: Offwhite

2005 Marine Power 502/502

2005 Extreme double axle, white trailer

Trailer VIN #: 5DBBB22275R000887

CA Trailer License #: 22ULTRA

**HIN #: UCUJT026C505** 

CA REG #: CF 7384 UB

LOCATION OF INCIDENT: River Breezes Campground, Ehrenberg, AZ **DATE OF INCIDENT: September 2-27/08** POLICE AGENCY: Lapaz County Sheriff's Dept (928) 669-6141 POLICE RPT #: 080900622