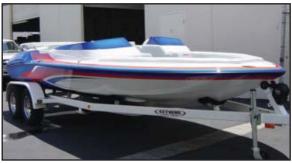

## 2005 Ultra STL22 (22 Stealth) & Extreme trailer

• Hull: White, blue, orange

Open bow

Wakeboard tower: Blue

• Bimini: Gray

• Upholstery: Offwhite

2005 Marine Power 502/502

2005 Extreme double axle, white trailer

Trailer VIN #: 5DBBB22275R000887

CA Trailer License #: 22ULTRA

**HIN #: UCUJT026C505** 

CA REG #: CF 7384 UB

LOCATION OF INCIDENT: River Breezes Campground, Ehrenberg, AZ **DATE OF INCIDENT: September 2-27/08** POLICE AGENCY: Lapaz County Sheriff's Dept (928) 669-6141 POLICE RPT #: 080900622