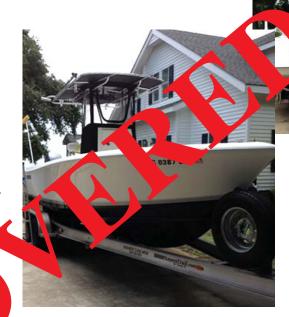

## STOLEN VESSEL

2012 25' Contender 25T & 2012 Ameritrail trailer

• Hull: White w/blue bottom paint

• Upholsery: White

Center console/open bow

"Contender" decals port/stbd

• Engines: 2012 Yamaha 150x2

Sr#'s: 63PX1117557; 64PX1014406

• Trailer: 2012 Ameritrail aluminum double axle trailer

• Trailer VIN: 4DJAB2623CA00481

• Trailer NC License #: CD70379

HIN #: JDJ56338E212 North Carolina Reg #: NC 0387 DY

LOCATION OF INCHDENT: Seahorse Dr, Atlantic, NC 28511