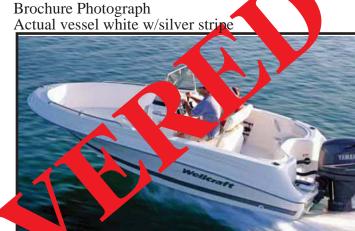

## **STOLEN VESSEL** 2006 18' Wellcraft Fisherman & 2006 EZ Loader trailer

- Hull: White w/silver stripe
- Upholstery: White
- Center console
- Open bow
- 2006 Yamaha 115 hp; Sr #: 68VL1050034
- 2006 EZ Loader single axle galvanized trailer w/spare tire & support bars
- VIN #: 1ZEAAVNB56A017109
- CA Trailer License Plate: 4HE9362

HIN #: WELHNA62J506 CA Registration #: CF 1948 RI

Vessel Name: *"Lola"* Port bow & stbd aft sides in blue

LOCATION OF INCIDENT: Willow Brook Storage, #710, 12045 Riverside Dr, Santee, CA DATE OF INCIDENT: September 2, 2006 POLICE AGENCY: San Diego Cty Sheriff - Santee (985) 565-5200 Police Rept #: 06067138-S