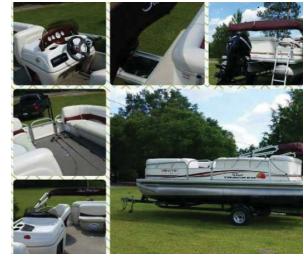

## STOLEN VESSEL

2011 22' Sun Tracker Party Barge Regency & 2011 Trailrite trailer

• Hull: Aluminum Pontoons

• Trim: White w/Black & Red Graphic

• Bottom: Black

Pontoon Party Boat/Barge

• Upholsery: White

• Engines: 2011 Mercury 60hp

Outboard; Sr #: 1C142171

• Trailer: 2011 Trailrite single axle

trailer

• Trailer VIN #: 4TM13TJ16BB002040

Actual Vessel

HIN #: BUJ03260A111 Mississippi Reg #: MI 2117 BT

LOCATION OF INCIDENT: Standard Dedeaux Rd., Kiln, MS 39556 **DATE OF INCIDENT: July 16, 2014** 