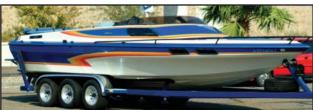

## **STOLEN VESSEL** 1988 24' HTM Sierra

- Hull: White w/yellow, orange, red pinstripes
- Monohull custom gel coat w/blue fade
- Closed bow
- Carpet: Blue
- Bimini top: Blue
- Exterior hardware black powder coat
- 1988 Merc 454 V-8, 330hp
- Mercury Bravo outdrive
- Stainless steel prop

## HIN #: JHTDC120D88 AZ Registration #: AZ 1540 AJ

LOCATION OF INCIDENT: Beachcomer RV Resort, Lake Havasu, AZ DATE OF INCIDENT: July 18, 2007 POLICE AGENCY: Lake Havasu City Police (928) 855-5775 Police Rept #: 07-5646