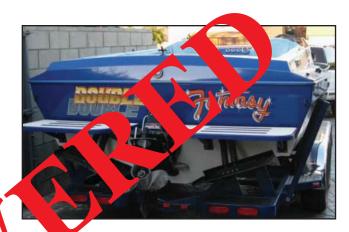

## **STOLEN VESSEL** 1988 24' HTM Sierra

- Hull: White w/yellow, orange, red pinstripes
- Monohull custom gel coat w/blue fade
- Closed bow
- Carpet: Blue
- Bimini top: Blue
- Exterior hardware black powder coat
- 1988 Merc 454 V-8, 330hp
- Mercury Bravo outdrive
- Stainless steel prop

## HIN #: JHTDC120D88 AZ Registration #: AZ 1540 AJ

LOCATION OF INCIDENT: Beachcomer RV Resort, Lake Havasu, AZ DATE OF INCIDENT: July 18, 2007 POLICE AGENCY: Lake Havasu City Police (928) 855-5775 Police Rept #: 07-5646