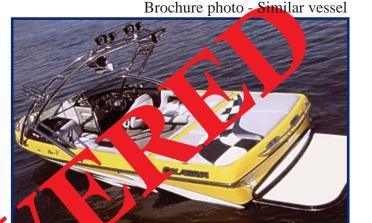

## **STOLEN VESSEL** 2005 Calabria 23' Pro V & 2005 Sport trailer

- Hull: White hull, yellow deck w/black trim
- Upholstery: Gray w/checkered
- Wakeboard tower w/speakers
- Open bow
- 2005 Scorpion engine, Model 335002885
- Eng Sr #: OW391392, Tran Sr #: 2747, VD 113948

Engine hatch: black/white checkerboard

- 2005 Sport single axle trailer
- Trailer VIN #: 4FBBS212451013091
- CA License Plate #: 4GS3389

HIN #: BCP00600B505 CA Reg #: CF 2468 RA

LOCATION OF INCIDENT: Thorndike Way, Folsom, CA DATE OF INCIDENT: 7/31-8/1/2007 POLICE AGENCY: Folsom Police Department (916) 355-7230 Police Rept #: 07-3979