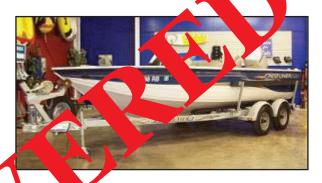

## STOLEN VESSEL

2004 18.8' Crestliner 1850SC & **EZ** Loader trailer

• Hull: White w/blue

• Upholstery: Grey

• Dual console 1850 Fish Hawk

• Canvas/Carpet: Gray

• 2004 Honda, BF130A4XA, 130hp

Engine Sr #: **BZBE1500068** 

• 2004 EZ Loader double axle, galvanized trailar

• CA Trailer License #: 4FK2039

• CA Trailer VIN #: 1ZEAAWNH54A033219

HIN#: CRC10589E404

CA REG #: CF 2988 RB

LOCATION OF INCIDENT: Castle Wood Ct, Fairfield, CA DATE OF INCIDENT: June 9, 2009