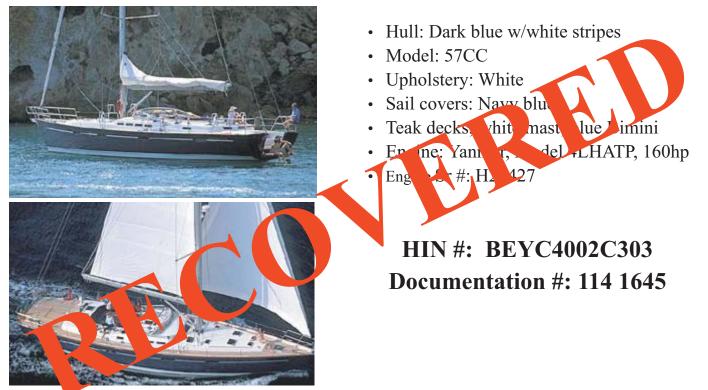

## **STOLEN VESSEL** 2003 57' Beneteau

**Brochure Photographs** 

LOCATION: City Marina dock; Charleston, SC DATE OF INCIDENT: January 7, 2004 POLICE AGENCY: Charleston Police Dept (843) 720-2427 POLICE REPORT #: 04-00496

A reward is being offered by the insurance company for information leading to the safe return and recovery of the above vessel. Assured, relatives of assured, and employees of entity offering reward, are ineligible for reward for recovery. With any information, call collect and immediately notify your local law enforcement agency.