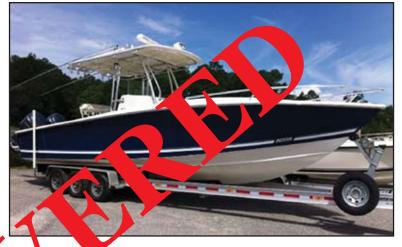

## TODD & ASSOCIATES, INC. MARINE SURVEYORS, CLAIMS SETTLING AGENTS & INVESTIGATIONS STOLEN VESSIGATIONS 2010 29' Jupiter

Similar Vessel

- Hull: Dark blue
- Open bow
- Center console, hard top
- Upholsery: White
- Engines: 2011 twin Yamaha 300hp
- Serial #'s: 6CFU1001191 & 6CFU1001090

HIN #: MEV29206B010 Alabama Reg #: AL 0189 RA

A reward is being offered by the insurance company for information leading to the safe return and recovery of the above vessel. Reward amounts for information leading to the safe return and recovery of the vessel shall be determined based on the strength of the information and condition of the vessel at the time of recovery. The amount of the reward shall be at the sole discretion of the carrier and under no circumstances will exceed the amount shown above. The insured, relatives of assured, or employees of the insurance company offering the reward are ineligible for the offered reward. If you have any information, please contact Todd & Associates at the number shown below, or contact your local law enforcement agency.