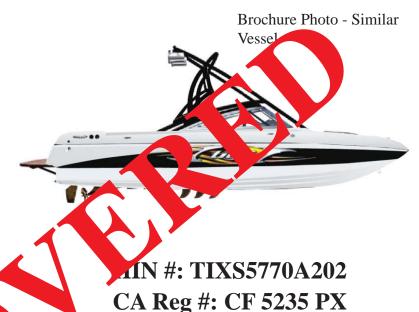

## 2002 21i Tige & Extreme Trailer

• Hull: White w/black graphics

Upholstery: White w/gray piping

• Canvas: Gray full cover

• Open bow

• Wakeboard tower: black

• Teak swim step

• Bimini top: White, yellow & black

• 2002 Mercury 310hp, inboard

• Engine Sr #: **0M311298** 

• 2002 Extreme black double axle trailer,

black fenders, chrome wheels

VIN #: 5DBUP22282A000337

• CA License Plate: 4BR499

LOCATION OF INCIDENT: 26,941 Cabot Road, #116, Laguna Hills, CA