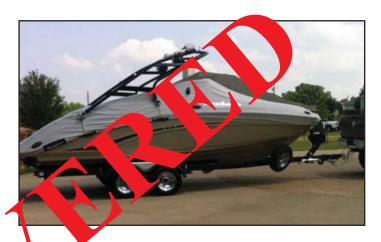

## 2012 24' Yamaha 242LTDS runabout & Shorelander trailer

• Hull Color: Champagne & white

Canvas: Gray

Open Bow

• Wakeboard tower w/speakers

· Bimini: Kakhi

• Engines: 2012 Yamaha 180 Jetdrives

Sr #'s: 6AP1014764 & 6AP1014765

• Trailer: 2012 Shorelander dual axle,

black trailer

Trailer VIN#: 1MDASAV21CAS01978

**HIN #: YAMCR315D212** Texas Reg #: TX 4111 BS

LOCATION OF INCIDENT: Crandall Hill Dr, Crandall TX 75114

DATE OF INCIDENT: November 14, 2014