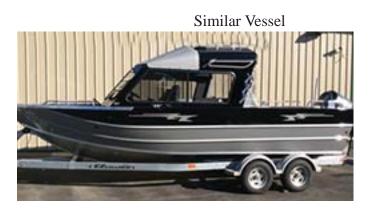

## TODD & ASSOCIATES, INC. MARINE SURVEYORS, CLAIMS SETTLING AGENTS & INVESTIGATIONS STOLEN VESSIGATIONS 2005 25' Weldcraft

- Hull: Blue & Silver
- Upholsery: Gray
- Hard T-Top
- Engines: 2013 Honda 150

HIN #: WCDCB453I405 California Reg #: CF 3296 RF

LOCATION OF INCIDENT: Dock off Empire Road across from Venice Yacht Club, Stockton, CA DATE OF INCIDENT: February 9, 2015 POLICE AGENCY: San Joaquin County Sheriff POLICE RPT #: 15-3279