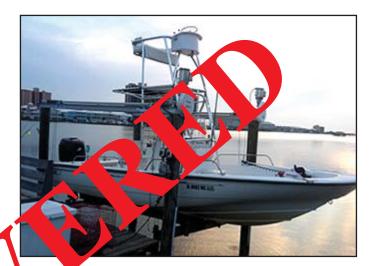

## 2003 22' Boston Whaler 220 Dauntless

- Hull: White
- Upholsery: White
- T-top: Aluminum T-top with spotting tower control
- Open Bow
- Minkota trolling motor
- Engines: 2003 Mercury 225hp
- Engine Sr #: **OT689036**

## HIN #: BWCE1751K203 or CTZ06463A006 Alabama Reg #: AL 0802 MC

LOCATION OF INCIDENT: Ono Blvd, Orange Beach, AL 36561 DATE OF INCIDENT: December 1, 2015 POLICE AGENCY: Orange Beach Police (251) 981-9777 POLICE RPT #: 15120027