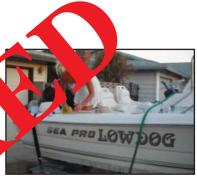

## 2005 19' Sea Pro 190CC & Venture trailer

- Hull: White w/tan stripes at waterline
- "Sea Pro" & "LOW DOG" (port/stbd)
- Bimini canvas navy blue
- Upholstery: White
- Open bow
- Center console
- 2005 Suzuki 150hp
- 2005 Venture single axle

"LOW DOG"

HIN #: PIONN466J405 NEVADA REG #: NV 0627 KX

LOCATION OF INCIDENT: Libby Street, Las Vegas, NV DATE OF INCIDENT: September 26, 2008 POLICE AGENCY: Las Vegas Metro Police Dept (702) 878-3111 POLICE RPT #: 080930-02065