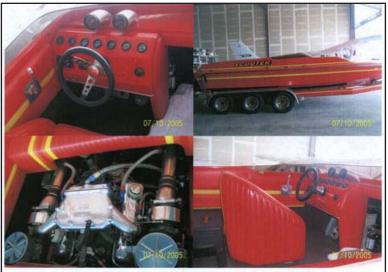

## **STOLEN VESSEL** 1982 SKV Daycruiser & Competition trailer

- Hull: Red w/yellow & orange stripes
- Open bow
- Upholstery: Red w/stripes
- Canvas: Gray
- 1984 Chevy High Performance Big Block, 650hp, chrome Turbo
- Mercury outdrive, I/O
- 1982 Competition trailer, red, chrome wheels, triple axle
- VIN: CBT759119
- CA Trailer License: **RV8256**

Vessel Name: "Scooter"

HIN #: GRA221540182 AZ REG#: AZ 0386F

LOCATION OF INCIDENT: Colbath Ave, Panorama City, CA DATE OF INCIDENT: March 8, 2010 POLICE AGENCY: Los Angeles Poice Department POLICE RPT #: 101908285 boat; 101908284 trailer