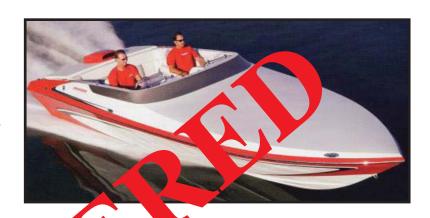

## 2006 28' Howard Bullet & Ellis trailer

• Hull: White w/red & gray stripes

• Canvas: Light gray

Upholstery: White w/light gray

Closed bow

2006 Mercury 600hp, Sr #: **0M955152** 

2006 Ellis triple axle charcoal gray trailer

w/chrome wheels and fenders

CA License Plate: 4HY1403

Trailer VIN #: 1E9CA11B261023525

HIN #: HCB28484E606

AZ Registration #: AZ 2448 BL

LOCATION OF INCIDENT: 20795 McBean Pkwy, Valencia, CA DATE OF INCIDENT: July 18-20, 2008