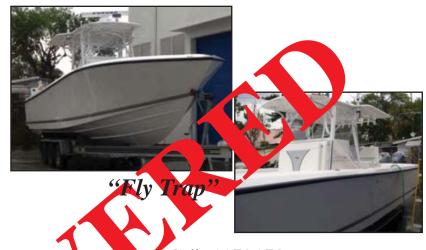

## TODD & ASSOCIATES, INC. MARINE SURVEYORS, CLAIMS SETTLING AGENTS & INVESTIGATIONS STOLEN VESSIGATIONS 2004 35' Sea Vee Center Console & 2004 Real Extreme trailer

- Hull: White w/gray
- Hard T-top: White w/rod holders
- Furuno Radar
- Twin Yamahas 300
- Sr #'s: 6D0U1000667, 6D1U1000502
- 2004 Real Extreme trailer
- Trailer VIN #: 1E9BB343X4M322362
- FL Trailer License #: 6096HZ

HIN #: SXJ00795304 (as provided) DOC #: 1152153

LOCATION OF INCIDENT: Ramrod Key, Florida DATE OF INCIDENT: November 10, 2008 POLICE AGENCY: Monroe County Sheriff (305) 745-3184 POLICE RPT #: 080009695