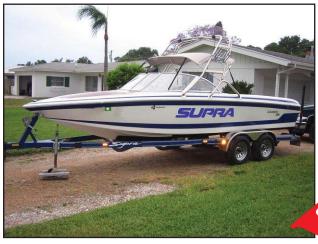

## 2001 Supra SSV 22'

Similar Vessel - Actual vessel Bimini top grav

- Hull: White w/Navy blue stripes
- Canvas: Light gray

- Open bow
  2001 V-8 Indmar 325 hp
  Engine Serial #: 1C978827

HIM#: ISRS9525B101 Texas Reg #: TX 4880 FJ