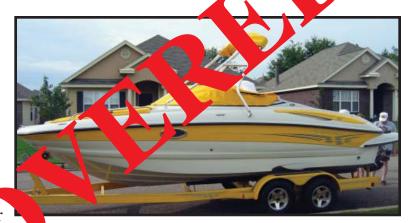

## 2005 24' Crownline 240EX & Crownline Heritage trailer

• Hull: White w/yellow

Upholstery: White w/yellow

Canvas: Yellow

Open bow

• Bimini top: Yellow

Wakeboard tower

• 2005 Mercruiser 350 Mag Bravo III,

Eng: 0W068990, Drive: 0W266744

Transom: 0W184747

• 2005 Crownline double axle yellow trailer

HIN #: JTC59030A505 Registration #: AL 1052 LG

LOCATION OF INCIDENT: Challenge Ave, Prattville, AL

DATE OF INCIDENT: March 29, 2008