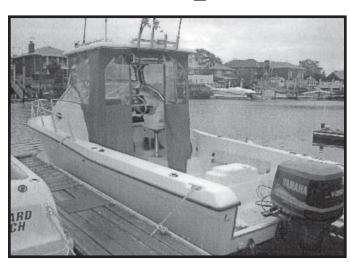

#### 1995 25' Sport Craft (fishing boat)

- Hull: White w/black bottom paint
- Upholstery: Blue
- Canvas: Blue
- Closed bow
- 2002 Yamaha in-jet, 250 jet, outboard

HIN #: SXK74017C595 New York Registration #: NY 1644 KY