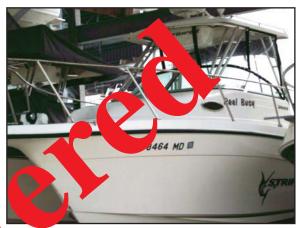

## TODD & ASSOCIATES, INC. MARINE SURVEYORS, CLAIMS SETTLING AGENTS & INVESTIGATIONS STOLEN VESSIGATIONS 2005 Sea Swirl 2601 & 1988 trailer (homemade)

- Hull: White
- Hard top: White w/vinyl enclosure
- Anchor windlass, radar
- "Marlin Striper" logo port/starboard topsides & overhead
- 2005 Evinrude 250; Serial #: **O5087285**
- 1988 homemade trailer
- Trailer FL License Plate: 817VEH

HIN #: GSSKDO28I405 REG #: NY 8464 MD

Vessel Name: "Reel Busy"

LOCATION OF INCIDENT: Paula Court, Port Richey, FL DATE OF INCIDENT: April 10, 2009 POLICE AGENCY: Pasco County Sheriff (727) 847-5878 POLICE RPT #: 2009-20956