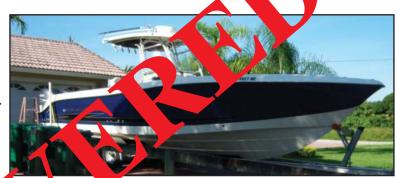

## STOLEN VESSEL

2005 33' Hydra-Sport 3300CC & 2007 Real Extreme trailer

Hull: Navy Blue w/white bottom

Upholstery: White

Center console

Hard top: White

Raymarine electronics GPS/fishfinder/radar

2005 Yamaha F250TXR; 6P2X-1002958

2005 Yamaha F250TXR; **6P2U-1003410** 

2005 Yamaha LF250TXR; 6P3X-1000984

Trailer: 2007 Real Extreme

Trailer VIN: 1E9BB34387M322266

**HIN #: GHYVJA78E505 FL REG #: FL 4521 NC** 

LOCATION OF INCIDENT: SW 155th Lane; Davie, FL