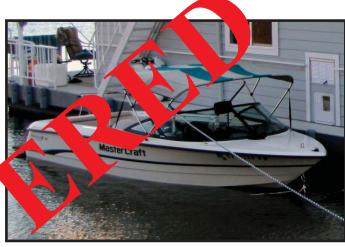

## 1996 21' Mastercraft ProStar & 1996 DHM trailer

Hull: White w/black & teal trim

"Don Pedro" stickers on portside

• Upholstery: Tan

• Bimini top: Tan w/teal stripes

• 3' fold down antenna on handrail behind

driver

• Engine: 1996 Indmar IC-945552 300hp

• Trailer: 1996 DHM trailer

**Trailer CA License #: 1FJ2640** 

• Trailer VIN #: 4KUBS1923TC104000

HIN #: MBCUSAR6F596 California REG #: CF 3250 KW

**LOCATION OF INCIDENT: Houseboat Mini-Mart storage;** 