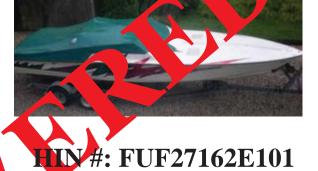

## **STOLEN VESSEL** 2001 Avanti 27 Offshore & Loadrite trailer

- Hull: White
- Graphics: Blue/green graphics
- Closed bow
- Upholstery: White
- 2002 Twin Mercruiser 500 EFI Bravo, I/O
- Eng: 0M052065; Drv: 0M109120;

Trn: 0M202759

- 2001 Loadrite trailer
- VIN: 5A4RJ3X2412000010
- CA Trailer License: 4EC5549

CA REG#: CF 0286 KY

Similar vessel

LOCATION OF INCIDENT: Sequoia Rd, Oakland, CA DATE OF INCIDENT: January 22-25, 2010 POLICE AGENCY: Oakland Police Department POLICE RPT #: RD 10 010551