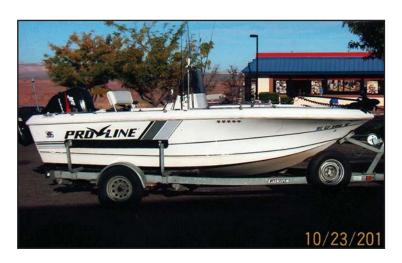

## 1994 17' Proline 170 & Calkins trailer

• Hull: White w/black "Proline" logo

Center console

• Upholstery: White

• Canvas: Light gray w/black pocket for trolling motor

• 8hp Honda trolling motor (stern)

V2I Pilot Minkota GPS

• Engine: 2004 Mercury 4 stroke

• Trailer: 1994 Calkins single axle

galvanized trailer

• Trailer VIN#: 1CXBC1817RS407501

• CA Trailer Plate: 4LM9070

HIN #: PLCSX006G394

**CA REG #: CF 5490 NP** 

LOCATION OF INCIDENT: Sinaloa St, Morena Valley, CA **DATE OF INCIDENT: September 4, 2013** 