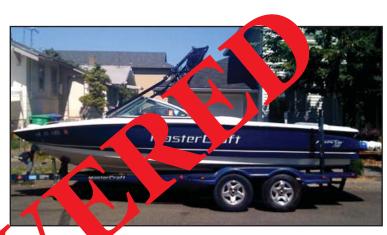

## 2004 20' MasterCraft & MasterCraft B2 trailer

• Hull: Blue w/white

Graphic: "MasterCraft" on port/starboard

Open bow

Blue Wakeboard tower

Upholstery: Gray/White

• Engine: 2004 Indmar 350hp;

Serial #: 103156ZF, Inboard

Trailer: 2004 MasterCraft B2, blue, dual axle

Trailer VIN: 19MD21U2142000081

Trailer OR License Plate: U364307

HIN #: MBCATJU0C404 Oregon REG #: OR 351 ABX

LOCATION OF INCIDENT: Staff Jenning Storage

8240 SW MacAdam Ave, Portland, Oregon