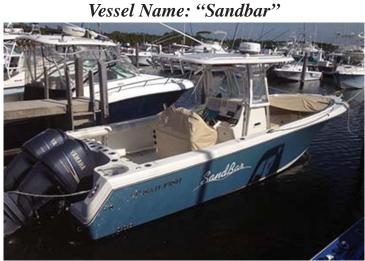

## 2010 28' Seminole Sailfish SF 2860

• Hull: Blue

• Upholsery: White

• Canvas: Tan • White T-top

• Garmin radar

Open Bow

• Engines: twin 2010 Yamaha

outboards 250hp

HIN #: YSIJ0063H910 Florida Reg #: FL 1714 PA

LOCATION OF INCIDENT: Herbert Hoover Marina,

Homestead, Florida

**DATE OF INCIDENT: June 19, 2015** 

POLICE AGENCY: Miami Dade Cty Police (305) 378-4312

POLICE RPT #: PD150624233177