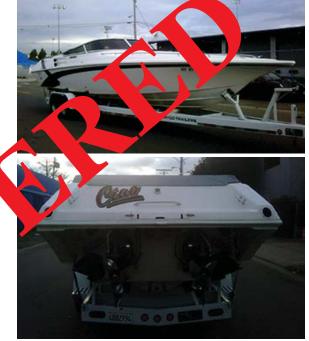

## TODD & ASSOCIATES, INC. MARINE SURVEYORS, CLAIMS SETTLING AGENTS & INVESTIGATIONS STOLEN VESSIGATIONS 2001 35' Fountain Lightning & 2002 Myco trailer

- Hull: White w/teal & burgundy trim on hull & upholstery
- Engines: Mercury twin engines, Whipple Super Chargers, chromed exhaust painted blue, engine gauges white w/red bezel
- Engine Sr #'s: 0L306914 & 0M050081
- Trailer: 2002 Myco dual axle, white
- Trailer VIN: 4JFBS3529YB004501
- Trailer CA License #: 4BB2994

HIN #: FGQ35591J001 Nevada Reg #: NV 8543 KW

LOCATION OF INCIDENT: GT Marine, W 11th St, Upland, CA DATE OF INCIDENT: August 20, 2014 POLICE AGENCY: Upland Police Dept (909) 946-7624 POLICE RPT #: 14-234-019