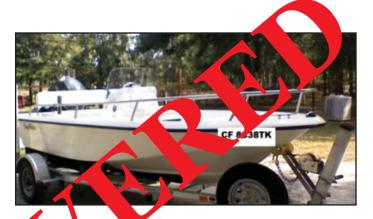

## STOLEN VESSEL

2006 14' Edgewater

Hull: White

• Upholstery: White

• Center Console

• Yamaha, Model T50TLR, 50hp

• Serial #: 602-L1002803K

HIN #: DMA05089K506 **REGISTRATION #: CF 8838 TK** 

LOCATION OF INCIDENT: Afloat - Hyatt Marina, Slip C20

Mission Bay, San Diego, CA

DATE OF INCIDENT: November 12, 2008

POLICE AGENCY: San Diego Police Mission Bay (619) 221-8985

POLICE RPT #: 08310224N