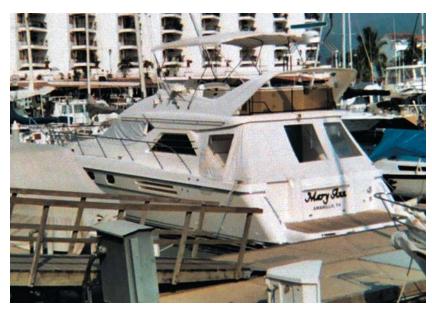

### 1999 50' Viking **Sport Cruiser**

Hull: White w/black

Upholstery: White leather

Waterline: Black Carpet: Carpet

Engine: 1999 Volvo twin diesel 450hp

Name on Transom: "Ashley" Blue script lettering

Vessel Name: "Mary Ann"

HIN #: VSC50224K899 Doc #: 116 8779

Last seen 8/10/05: Punta Iguana, Puerto Vallarta, MX

LOCATION: Marina Vallarta; Slip I-2; Puerto Vallarta, Jalisco Mexico DATE OF INCIDENT: Discovered July 28, 2005

POLICE AGENCY: United States Coast Guard; Puerto Vallarta Port Captain; Puerto Vallarta Police POLICE REPORT #'s: unknown