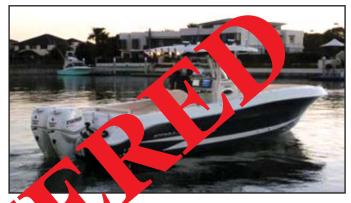

## 2012 29.9' Hydra Sports 3000VCC

• Hull: White w/Fire Red

Trim: Topaz & Midnight Black

• Open bow

• T-top: Topaz (underside)

• Canvas: Black

• Upholstery: White

• Outriggers (Taco Grandslam)

• 2012 Yamaha LF300UCA, 300hp, outboard

Engine Sr #'s: 6CFU-1001517 & 6EU-1003170

Similar vessel - Actual vessel White & Fire Red

Florida REG #: FL 6080 PG HIN #: MHBVLA09J112

**LOCATION OF INCIDENT: Afloat - Aqua Marina** 