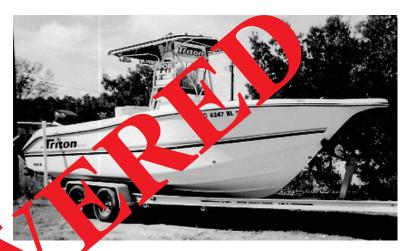

## **STOLEN VESSEL** 2001 Triton 23CC & Wesco trailer

- Hull: White w/black & silver stripe
- Open bow
- Center console
- Upholstery: White
- Trolling motor 15
- 2005 Mercury 225 Optimax, **0T322746**
- 2001 double axle Wesco trailer, aluminum
- Trailer VIN #: **1W7B1252X11004351**

HIN #: TJZ3C109A101

## SC Registration #: SC 6247 BL

LOCATION OF INCIDENT. CK Blanton Electronics, Hwy 707, Myrtle Beach, SC DATE OF INCIDENT: September 24, 2007 POLICE AGENCY: Horry County Police Department (843) 915-5350 Police Rept #: 070100776