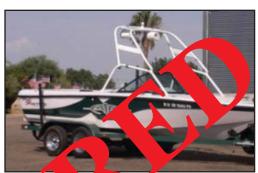

## 2000 21' Correct Craft Air Nautique & 2000 Trailrite trailer

- Hull: White w/green
- Wakeboard tower w/speakers
- Bimini top
- Canvas: Gray
- Upholstery: White w/green
- 2000 Ford 5.7 Magnum
- 2000 Trailrite double axle, green w/chrome wheels
- Trailer VIN #: 1T0BS16D51S144413
- CA Trailer License #: 1.JP9857

HIN #: CTC04617F000

**CA REG #: CF 7843 PN** 

LOCATION OF INCIDENT: Jurepa Ave, Riverside, CA DATE OF INCIDENT: October 4, 2008 POLICE AGENCY: Riverside Police Department (951) 787-7911 **POLICE RPT #: P08-143736** 