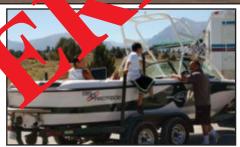

## 2000 21' Correct Craft Air Nautique & 2000 Trailrite trailer

- Hull: White w/green
- Wakeboard tower w/speakers
- Bimini top
- Canvas: Gray
- Upholstery: White w/green
- 2000 Ford 5.7 Magnum
- 2000 Trailrite double axle, green w/chrome wheels
- Trailer VIN #: 1T0BS16D51S144413
- CA Trailer License #: 1.JP9857

HIN #: CTC04617F000

**CA REG #: CF 7843 PN** 

LOCATION OF INCIDENT: Jurepa Ave, Riverside, CA DATE OF INCIDENT: October 4, 2008 POLICE AGENCY: Riverside Police Department (951) 787-7911 **POLICE RPT #: P08-143736** 