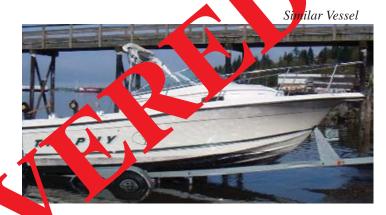

## STOLEN VESSEL

2001 20' Bayliner Trophy 201 Cuddy & Venture trailer

• Hull: White

Closed bow

• Upholstery: White

• Carpet: Tan

• Engine: 1999 Mercury 135hp, Bravo

outdrive, Sr #: 0T210653