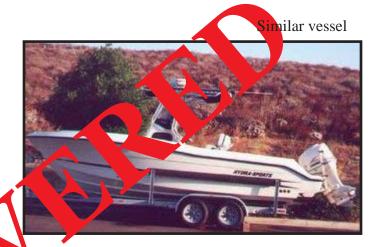

## **STOLEN VESSEL** 2000 Hydrosport 2390 Vector series

- Hull: White w/black
- Center console
- Upholstery: White w/"*Vector*" lettering on seat
- T-top: Black
- Open bow
- 2000 twin Evinrude, E150FCSS, 150 hp
- Eng Sr #'s: **G04876337**, **G04874561**

## HIN #: HSXC3284E000 South Carolina Reg #: SC 5131 BJ

LOCATION OF INCIDENT: Rivley Light Marina, 56 Ashley Point Dr, Charleston, SC DATE OF INCIDENT: August 9, 2007

POLICE AGENCY: Charleston Police Department, Charleston, SC