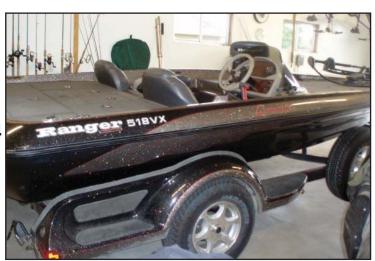

## 2003 18' Ranger 518VX Comanche & Ranger trailer

• Hull: Black & silver

• 35th Anniversary Edition

• Upholstery: Red & gray

• Ranger Cover: Dark blue

• Minn Kota trolling motor

• 2003 Yamaha, 200hp; Sr #: **60FL1000264** 

• 2003 single axle Ranger trailer, black w/

dark gray fenders

Trailer VIN: 4WRBD181231093118

HIN #: RNG5Y347H203

Minnesota REG #: MN 1294 JN

**LOCATION OF INCIDENT: ProTech Marine, Albertville, MN DATE OF INCIDENT: October 1, 2009** POLICE AGENCY: Wright County Sheriff (763) 682-1162