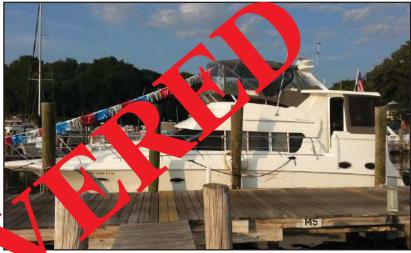

## 2000 42' Silverton 422

 Hull: White w/black bottom paint

• Upholstery: White

Closed bow

• Canvas: Grav

• Engine: 2000 Crusader 385hp

"Friendship" Schodack, NY name/hailing port on transom

HIN #: STNB0069D900

New York Reg #: NY 5946 FT

LOCATION OF INCIDENT: Mears Point Marina

Kent Narrows Way N, Grasonville, MD

DATE OF INCIDENT: October 29, 2014

POLICE AGENCY: Dept of Natural Resources (800) 628-9944

**POLICE RPT #: NRP1401862** 