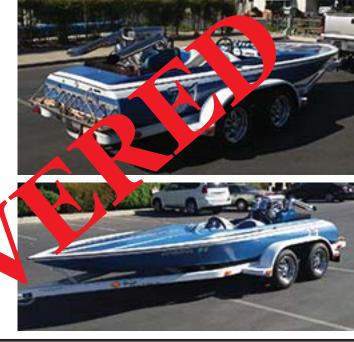

## TODD & ASSOCIATES, INC. MARINE SURVEYORS, CLAIMS SETTLING AGENTS & INVESTIGATIONS STOLEN VESSIGATIONS 1971 17'10" Hondo Flat Bottom V drive & 1971 Hondo trailer

- Hull: Blue w/white stripes
- Upholsery: White
- "71" on port/stbd sides
- Closed Bow
- Engines: Chevy 454; chrome exhaust pipes
- Trailer: **1971 Hondo tandem axle trailer, white fenders**
- Trailer VIN: 1922400559
- Trailer CA License #:4MW3272

HIN #: AZZ2935TK171 CA Reg #: CF 4600 SL

LOCATION OF INCIDENT: Yosemite Falls Cafe N Blackstone Ave, Fresno, CA 93710 DATE OF INCIDENT: October 8, 2015 POLICE AGENCY: Fresno Police Department POLICE RPT #: 15-71222