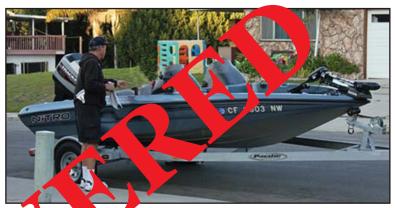

## 1996 17' Nitro 170DC & 2011 Pacific trailer

• Hull: White w/dark blue metal flake

• Upholsery & Carpet: Gray

• Canvas: Dark blue

Motor Guide trolling motor

• Engines: 1996 Mercury Tracker

Serial #: 0G420644

• Trailer: 2011 Pacific single axle

galvanized trailer

VIN #: 40R1A1.JE3BA029748

• Trailer CA License Plate: 4LG9306

HAN #: BUJ18031I596 CA Reg #: CF 0603 NW

LOCATION OF INCIDENT: Braun Avenue, San Diego, CA 92114