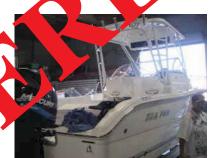

## 2006/07 22' Sea Pro & '08 Trailrite trailer

- Hull: White w/dark gray stripes
- · Cuddy cabin
- Upholstery: White
- T-top: White w/rod holders
- 2006 Mercury, 1225F24DK, 225hp; Sr #: 1B055841
- 2008 Trailrite trailer, galvanized
- Trailer VIN #: 1T0BS17D68S156773
- CA Trailer License #: 4JH7039

**CA Reg #: CF 7504 RM** 

LOCATION OF PAUL NT: Land Street, El Cajon, California

DATE OF INCIDENT: October 16, 2007

POLICE Y: El Cajon Police Department (619) 579-3311

Report #: 07-015831