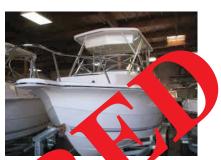

## 2006/07 22' Sea Pro & '08 Trailrite trailer

- Hull: White w/dark gray stripes
- · Cuddy cabin
- Upholstery: White
- T-top: White w/rod holders
- 2006 Mercury, 1225F24DK, 225hp; Sr #: 1B055841
- 2008 Trailrite trailer, galvanized
- Trailer VIN #: 1T0BS17D68S156773
- CA Trailer License #: 4JH7039

**CA Reg #: CF 7504 RM** 

LOCATION OF PAUL NT: Land Street, El Cajon, California

DATE OF INCIDENT: October 16, 2007

POLICE Y: El Cajon Police Department (619) 579-3311

Report #: 07-015831