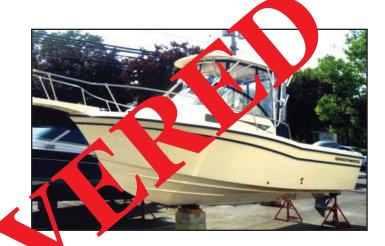

## **2007 20' Grady White &** 2007 Loadrite Trailer

- Hull: White w/black cove stripe
- Aft deck work lights & rod holders on hard top frame
- Hard T-top w/vinyl windows & canvas enclosure, cuddy cabin
- Engine: 2007 Yamaha outboard 200hp
- Trailer: 2007 Loadrite trailer, gray
- Trailer VIN #: 5A4KNES2072004962
- NY Trailer License: A56264

HIN #: NTLAD409H607 NY Registration #: NY 8572 MD

LOCATION OF INCL. Wi: Grover's Marina, Freeport, NY

AT OF INCIDENT: November 17, 2007

**POLICE** ENCY: Nassau County Police (Rpt #: 207 CR 0099842)

ort Police Department (Rpt #: FR-06075-07)