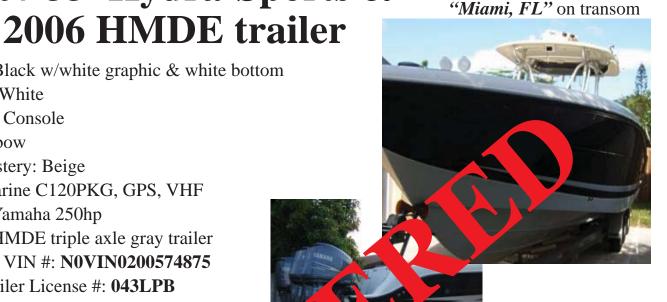

## **STOLEN VESSEL** 2007 33' Hydra-Sports & "Hydrasports" aft on sides

- Hull: Black w/white graphic & white bottom
- T-top: White
- Center Console
- Open bow
- Upholstery: Beige
- Raymarine C120PKG, GPS, VHF
- 2007 Yamaha 250hp
- 2006 HMDE triple axle gray trailer
- Trailer VIN #: N0VIN0200574875
- FL Trailer License #: 043LPB

HIN #: GHYVJA09F607 **DOCUMENTATION #: 1207241** 

LOCATION OF INCIDENT: SW 122nd Ct, Miami, FL DATE-OF INCIDENT: October 30, 2008 POLICE AGENOY: Miami Dade Police Department (305) 386-6800 **POLICE RPT #: 081030517137** 