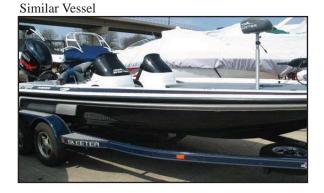

## 2004 20.3' Skeeter ZX225 & 2004 Skeeter trailer

- Hull: Black metal flake w/red & white stripes
- Upholstery & Carpet: Gray
- Open bow
- 2004 Yamaha V-Max HPDI 225 hp
- 2004 Skeeter red dual axle trailer
- VIN #: 1L8FAEM.IF4A001652
- AZ License Plate #: R27170

HIN #: STE68489I304 AZ Registration #: AZ 5482 BG

LOCATION OF INCIDENT: Bass Pro Shop (parking lot), N Dobson Dr, Mesa, AZ DATE OF INCIDENT: April 19, 2008 POLICE AGENCY: Mesa Police Department (480) 644-2229 Police Rept #: 2081100418