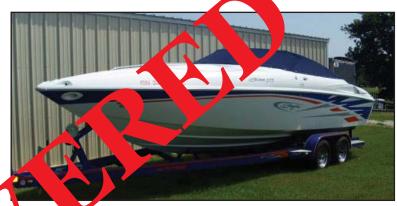

## 2006 Baja 275 Boss & Heritage trailer

• Hull: White w/blue & red

· Canvas: Blue

• 2006 Mercruiser 375 hp

• Eng #: **OW628489**, Trn #: **OW713649**,

Drv #: **OW912680** 

• 2006 Heritage, Model KB26T2D-60 trailer, blue/red stripe